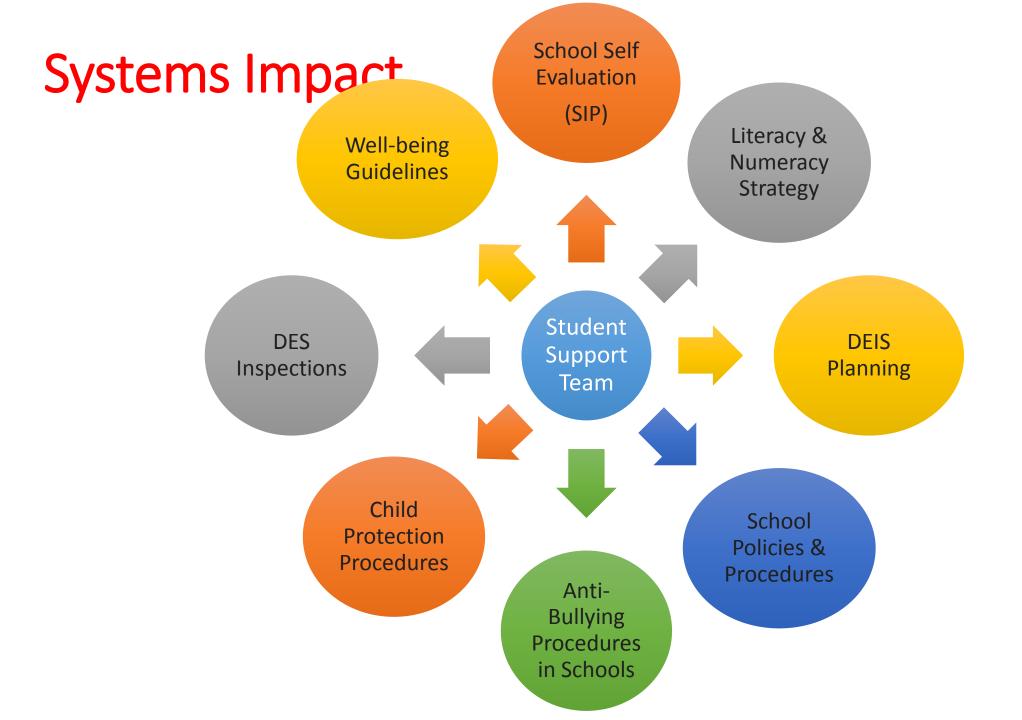

ing patterns of thoughts, feelings & behaviours that reflect the tendency to respond in certain ways under certain contexts

### Working with others

- Friendliness
- Respect
- Caring

#### Managing emotions

- Calm
- Optimism
- Confidence

# Wellbeing Promotion is a National Priority

#### Well-Being in Post-Primary Schools

Guidelines for Mental Health Promotion and Suicide Prevention





PublishedJan 2013 post primaryJan 2015 primary

AGUES SCILANAN AND SET LI

## Structure of Well-Being Documents







#### Why are the guidelines important?



### Where does HPS fit with Wellbeing Guidelines?



### Continuum of Support – Emotional Difficulties



## What does the International Evidence tell us?





### DEMOCRATIC ENVIRONMENT



#### Student Support Teams in Post-Primary Schools





### 2.CURRICULUM



### **NEPS Problem Solving Framework**



### **2 Policies** - connected with nurturing school

- Guidance Plan/ Pastoral Care Policy
- Health and Safety Policy
- Code of Behaviour/ Attendance Policy
- Critical Incidence Policy
- Child Protection Policy
- Anti-Bullying Policy
- Substance Use Policy
- Data Protection Policy
- Internet Safety: Acceptable Use Policy
- Inclusion Intercultural Policy/transgender /SEN Policy

Literacy and Numeracy Policy/ SEN Policy/ Homework Policy

School/External Agency Liaison Policy School/Parent Partnership Policy

### 4 PARTNERSHIP

#### WELLBEING IN POST PRIMARY SCHOOLS

Working together to Support Mental Health Promotion & Suicide Prevention in Donegal

| , torking toget