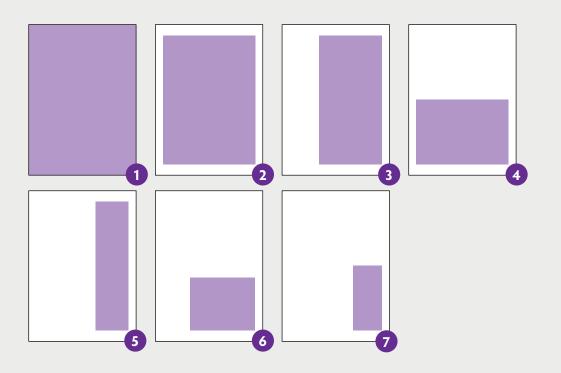

### Advert Sizes and Mechanical Requirements

- 1. Covers and full page Bleed size: 214mm x 301mm (allowing 2mm trim all around)
- 2. Regular full page size 190mm x 277mm
- 3. 2/3 page vertical 118mm x 277mm
- 4. 1/2 page horizontal 190mm x 134.5mm
- 5. 1/3 page vertical 57mm x 277mm
- 6. 1/3 page horizontal 118mm x 100mm
- 7. 1/6 page vertical 57mm x 134.5mm