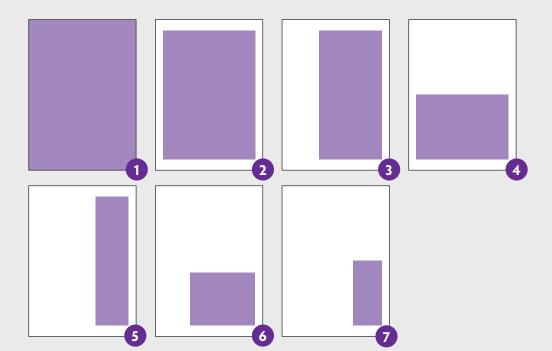

## **Advert Sizes**

## and Mechanical Requirements

- 1. Covers and full page Bleed size: 214mm x 301mm (allowing 2mm trim all around)
- 2. Regular full page size 190mm x 277mm
- 3. 2/3 page vertical 118mm x 277mm
- 4. 1/2 page horizontal 190mm x 134.5mm
- 5. 1/3 page vertical 57mm x 277mm
- 6. 1/4 page horizontal 118mm x 100mm
- 7. 1/6 page vertical 57mm x 134.5mm