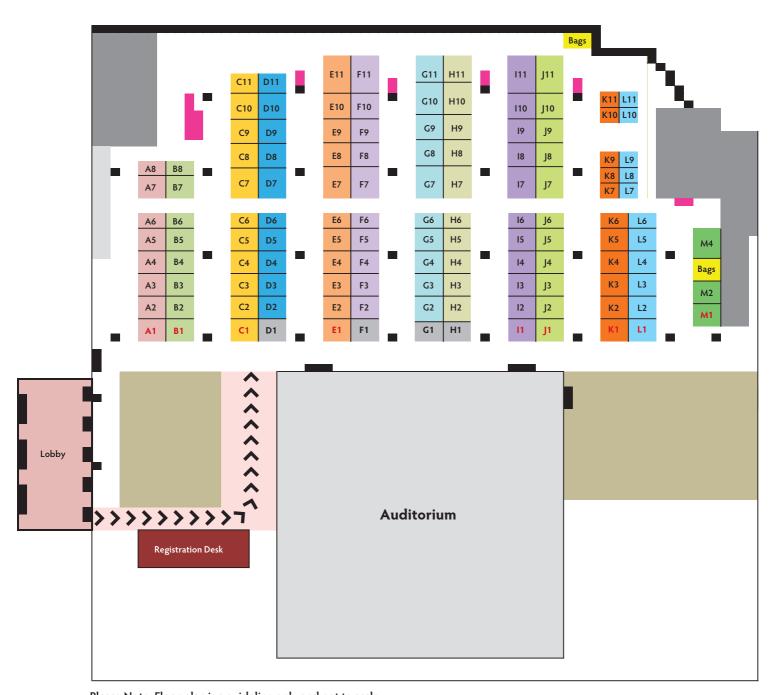

### **Education Expo Floor Plan**

City West Convention Centre - Ground Floor

Please Note: Floor plan is a guideline only and not to scale

Tea and Coffee Stations are indicated in pink, at the back of the Expo hall

Please see the price list for the location of the 2x2.5 metre, 3x2.5 metres, and 4x2.5 metre stands at the back of the Expo Hall. The illustration is a guideline and stands are not in proportion to each other.

See the price list overleaf for individual stand prices

Stands in red are premium location stands, facing the auditorium. The price quoted includes a 10% premium location supplement. VAT is not applicable as IPPN is a registered charity and exempt from VAT.