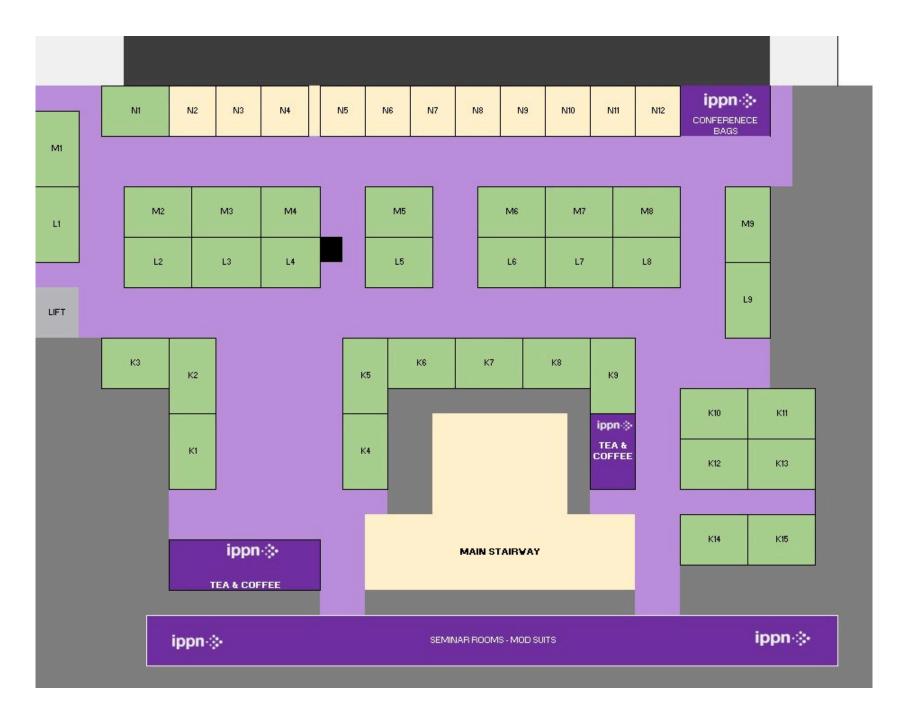

## **INEC, First Floor**

**Ground Floor - Prices are subject to VAT @ 23%** 

|       |            |        |       | diot  |            | - Frices a | ire subjec  | t to var e                                                                                                                                                                                                                                                                                                                                                                                                                                                                                                                                                                                                                                                                                                                                                                                                                                                                                                                                                                                                                                                                                                                                                                                                                                                                                                                                                                                                                                                                                                                                                                                                                                                                                                                                                                                                                                                                                                                                                                                                                                                                                                                     | 23/0  |        |        |          |       |        |
|-------|------------|--------|-------|-------|------------|------------|-------------|--------------------------------------------------------------------------------------------------------------------------------------------------------------------------------------------------------------------------------------------------------------------------------------------------------------------------------------------------------------------------------------------------------------------------------------------------------------------------------------------------------------------------------------------------------------------------------------------------------------------------------------------------------------------------------------------------------------------------------------------------------------------------------------------------------------------------------------------------------------------------------------------------------------------------------------------------------------------------------------------------------------------------------------------------------------------------------------------------------------------------------------------------------------------------------------------------------------------------------------------------------------------------------------------------------------------------------------------------------------------------------------------------------------------------------------------------------------------------------------------------------------------------------------------------------------------------------------------------------------------------------------------------------------------------------------------------------------------------------------------------------------------------------------------------------------------------------------------------------------------------------------------------------------------------------------------------------------------------------------------------------------------------------------------------------------------------------------------------------------------------------|-------|--------|--------|----------|-------|--------|
| SS    | PP         | POA    | C1    | PP    | POA        | E1         | PP          | POA                                                                                                                                                                                                                                                                                                                                                                                                                                                                                                                                                                                                                                                                                                                                                                                                                                                                                                                                                                                                                                                                                                                                                                                                                                                                                                                                                                                                                                                                                                                                                                                                                                                                                                                                                                                                                                                                                                                                                                                                                                                                                                                            | G1    | PP 2x2 | POA    | i2       | 2x3   | POA    |
| A1    | PP         | POA    | C2    | 3x2   | €2,550     | E2         | 3x2         | €2,550                                                                                                                                                                                                                                                                                                                                                                                                                                                                                                                                                                                                                                                                                                                                                                                                                                                                                                                                                                                                                                                                                                                                                                                                                                                                                                                                                                                                                                                                                                                                                                                                                                                                                                                                                                                                                                                                                                                                                                                                                                                                                                                         | G2    | 2x2    | €2,050 | i3       | 2x2   | €2,050 |
| A2    | PP         | POA    | C3    | 3x2   | €2,550     | E3         | 3x2         | €2,550                                                                                                                                                                                                                                                                                                                                                                                                                                                                                                                                                                                                                                                                                                                                                                                                                                                                                                                                                                                                                                                                                                                                                                                                                                                                                                                                                                                                                                                                                                                                                                                                                                                                                                                                                                                                                                                                                                                                                                                                                                                                                                                         | G3    | 2x2    | €2,050 | i4       | 2x2   | €2,050 |
| A3    | PP         | POA    | C4    | 3x2 c | €2,700     | E4         | 3x2 c       | €2,700                                                                                                                                                                                                                                                                                                                                                                                                                                                                                                                                                                                                                                                                                                                                                                                                                                                                                                                                                                                                                                                                                                                                                                                                                                                                                                                                                                                                                                                                                                                                                                                                                                                                                                                                                                                                                                                                                                                                                                                                                                                                                                                         | G4    | 2x2    | €2,050 | i5       | 2x2 c | €2,450 |
| A4    | PP         | POA    | C5    | 3x2 c | €2,700     | E5         | 3x2 c       | €2,700                                                                                                                                                                                                                                                                                                                                                                                                                                                                                                                                                                                                                                                                                                                                                                                                                                                                                                                                                                                                                                                                                                                                                                                                                                                                                                                                                                                                                                                                                                                                                                                                                                                                                                                                                                                                                                                                                                                                                                                                                                                                                                                         | G5    | 3x2 c  | €2,700 | i6       | 3x2 c | €2,650 |
| A5    | 2x3        | POA    | C6    | 3x2   | €2,450     | E6         | 3x2         | €2,450                                                                                                                                                                                                                                                                                                                                                                                                                                                                                                                                                                                                                                                                                                                                                                                                                                                                                                                                                                                                                                                                                                                                                                                                                                                                                                                                                                                                                                                                                                                                                                                                                                                                                                                                                                                                                                                                                                                                                                                                                                                                                                                         | G6    | 3x2 c  | €2,700 | i7       | 2x2   | €2,050 |
| A6    | 3x3        | POA    | C7    | 3x2   | €2,450     | E7         | 3x2         | €2,450                                                                                                                                                                                                                                                                                                                                                                                                                                                                                                                                                                                                                                                                                                                                                                                                                                                                                                                                                                                                                                                                                                                                                                                                                                                                                                                                                                                                                                                                                                                                                                                                                                                                                                                                                                                                                                                                                                                                                                                                                                                                                                                         | G7    | 3x2    | €2,450 | i8       | 2x2   | €2,050 |
| A7    | 3x3        | €2,850 | C8    | 3x2   | €2,450     | E8         | 3x2         | €2,450                                                                                                                                                                                                                                                                                                                                                                                                                                                                                                                                                                                                                                                                                                                                                                                                                                                                                                                                                                                                                                                                                                                                                                                                                                                                                                                                                                                                                                                                                                                                                                                                                                                                                                                                                                                                                                                                                                                                                                                                                                                                                                                         | G8    | 3x2    | €2,450 | i9       | 2x2   | €2,050 |
| A8    | 3x3        | €2,850 | C9    | 3x2   | €2,450     | E9         | 3x2         | €2,450                                                                                                                                                                                                                                                                                                                                                                                                                                                                                                                                                                                                                                                                                                                                                                                                                                                                                                                                                                                                                                                                                                                                                                                                                                                                                                                                                                                                                                                                                                                                                                                                                                                                                                                                                                                                                                                                                                                                                                                                                                                                                                                         | G9    | 3x2    | €2,450 | i10      | 2x2   | €2,050 |
| A9    | 3x3        | €2,850 |       |       |            | 1350       |             | COLUMN TO STATE OF THE PARTY OF | G10   | 3x2    | €2,450 | i11      | 2x2   | €2,05  |
| A10   | 3x3        | €2,850 | D1/D2 | PP    | POA        |            |             | 200.007                                                                                                                                                                                                                                                                                                                                                                                                                                                                                                                                                                                                                                                                                                                                                                                                                                                                                                                                                                                                                                                                                                                                                                                                                                                                                                                                                                                                                                                                                                                                                                                                                                                                                                                                                                                                                                                                                                                                                                                                                                                                                                                        |       |        |        | i12      | 2x2   | €2,05  |
|       | 7.15.15.15 |        | D3    | 3x2   | €2,550     | F1/F2      | PP 5x2      | POA                                                                                                                                                                                                                                                                                                                                                                                                                                                                                                                                                                                                                                                                                                                                                                                                                                                                                                                                                                                                                                                                                                                                                                                                                                                                                                                                                                                                                                                                                                                                                                                                                                                                                                                                                                                                                                                                                                                                                                                                                                                                                                                            | H1/I1 | 6x2    | POA    | J1       | 3x3   | €2,75  |
| B1/B2 | PP         | POA    | D4    | 3x2   | €2,700     | F3         | 3x2         | €2,550                                                                                                                                                                                                                                                                                                                                                                                                                                                                                                                                                                                                                                                                                                                                                                                                                                                                                                                                                                                                                                                                                                                                                                                                                                                                                                                                                                                                                                                                                                                                                                                                                                                                                                                                                                                                                                                                                                                                                                                                                                                                                                                         | H2    | 3x2    | POA    | J2       | 3x2   | €2,45  |
| B3    | 3x2        | POA    | D5    | 3x2 c | €2,700     | F4         | 3x2 c       | €2,700                                                                                                                                                                                                                                                                                                                                                                                                                                                                                                                                                                                                                                                                                                                                                                                                                                                                                                                                                                                                                                                                                                                                                                                                                                                                                                                                                                                                                                                                                                                                                                                                                                                                                                                                                                                                                                                                                                                                                                                                                                                                                                                         | НЗ    | 3x2 p  | €2,550 | J3       | 2x2   | €2,050 |
| B4    | 3x2        | POA    | D6    | 3x2   | €2,450     | F5         | 3x2 c       | €2,700                                                                                                                                                                                                                                                                                                                                                                                                                                                                                                                                                                                                                                                                                                                                                                                                                                                                                                                                                                                                                                                                                                                                                                                                                                                                                                                                                                                                                                                                                                                                                                                                                                                                                                                                                                                                                                                                                                                                                                                                                                                                                                                         | H4    | 3x2 c  | €2,700 | J4       | 2x2   | €2,05  |
| B5    | 3x2 c      | POA    | D7    | 3x2   | €2,450     | F6         | 3x2         | €2,450                                                                                                                                                                                                                                                                                                                                                                                                                                                                                                                                                                                                                                                                                                                                                                                                                                                                                                                                                                                                                                                                                                                                                                                                                                                                                                                                                                                                                                                                                                                                                                                                                                                                                                                                                                                                                                                                                                                                                                                                                                                                                                                         | H5    | 3x2 c  | €2,700 | J5       | 2x2   | €2,05  |
| B6    | 3x2        | POA    | D8    | 3x2   | €2,450     | F7         | 3x2         | €2,450                                                                                                                                                                                                                                                                                                                                                                                                                                                                                                                                                                                                                                                                                                                                                                                                                                                                                                                                                                                                                                                                                                                                                                                                                                                                                                                                                                                                                                                                                                                                                                                                                                                                                                                                                                                                                                                                                                                                                                                                                                                                                                                         | H6    | 3x2    | €2,450 | J6       | 2x2   | €2,05  |
| B7    | 3x2        | €2,450 | D9    | 3x2   | €2,450     | F8         | 3x2         | €2,450                                                                                                                                                                                                                                                                                                                                                                                                                                                                                                                                                                                                                                                                                                                                                                                                                                                                                                                                                                                                                                                                                                                                                                                                                                                                                                                                                                                                                                                                                                                                                                                                                                                                                                                                                                                                                                                                                                                                                                                                                                                                                                                         | H7    | 3x2    | €2,450 | Displays | 6x4   | POA    |
| B8    | 3x2        | €2,450 |       |       |            | F9         | 3x2         | €2,450                                                                                                                                                                                                                                                                                                                                                                                                                                                                                                                                                                                                                                                                                                                                                                                                                                                                                                                                                                                                                                                                                                                                                                                                                                                                                                                                                                                                                                                                                                                                                                                                                                                                                                                                                                                                                                                                                                                                                                                                                                                                                                                         | Н8    | 3x2    | €2,450 |          |       |        |
| B9    | 3x2        | €2,450 |       |       |            |            |             |                                                                                                                                                                                                                                                                                                                                                                                                                                                                                                                                                                                                                                                                                                                                                                                                                                                                                                                                                                                                                                                                                                                                                                                                                                                                                                                                                                                                                                                                                                                                                                                                                                                                                                                                                                                                                                                                                                                                                                                                                                                                                                                                | Н9    | 3x2    | €2,450 |          |       |        |
|       |            |        |       | Fir   | st Floor - | Prices are | e subject t | to VAT @                                                                                                                                                                                                                                                                                                                                                                                                                                                                                                                                                                                                                                                                                                                                                                                                                                                                                                                                                                                                                                                                                                                                                                                                                                                                                                                                                                                                                                                                                                                                                                                                                                                                                                                                                                                                                                                                                                                                                                                                                                                                                                                       | 23%   |        |        |          |       |        |
| 1     | 1/1        | 22     |       | 2 250 | 14         | 2.2        | 2 250       | 144                                                                                                                                                                                                                                                                                                                                                                                                                                                                                                                                                                                                                                                                                                                                                                                                                                                                                                                                                                                                                                                                                                                                                                                                                                                                                                                                                                                                                                                                                                                                                                                                                                                                                                                                                                                                                                                                                                                                                                                                                                                                                                                            | 22    | 22.250 | NI4 2  | 2 62 250 |       |        |